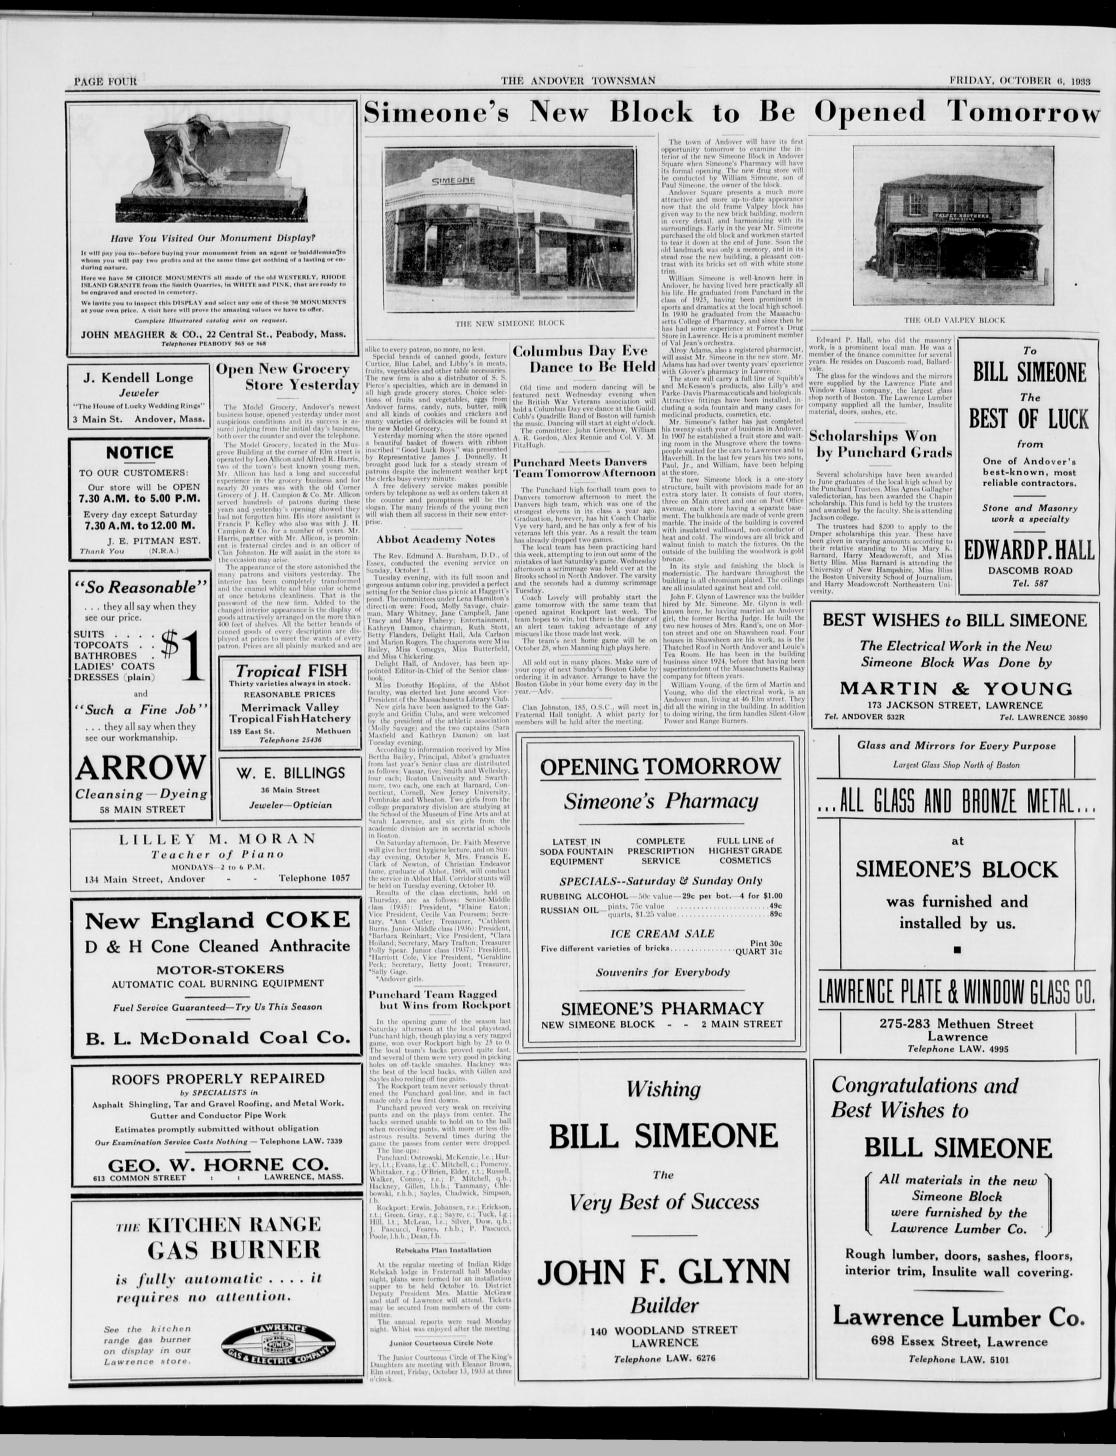

Mr. and Mrs. Joseph Gagne of N. H. visited Mr. and Mrs. Joseph Gagne of Kensington street recently. Mr. and Mrs. E. L. Brown of Northwood, N. H. spent the week-end with Mr. and Mrs. J.W. Fuller of William street. Miss Dorothy Hendrick, a student at Notre Dame Academy at Tyngsboro, Mass. spent the week-end with her parents, Mr. and Mrs. Thomas Hendrick of North Main street. Miss June MacLellan of Poor street spent Saturday with Miss Claire McGrath. Miss Claire and Miss Doris McGrath and James F. McGrath, Jr. formerly of the vilage are now residing in Dorchester, Mass. and have been frequent visitors here. Mrs. Sath J. Buckley of North Andover has moved into the Aberdeen Apartments, Shawsheen Village.

Mrs. H. M. Tozier of Haverhill has moved to the Aberdeen Apartments

## in Lowell Stores