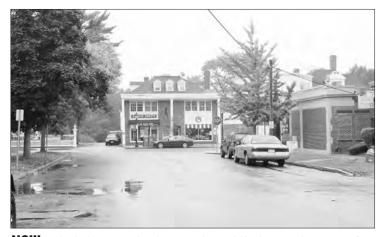

### Past & Present

andovertownsman.com

THEN: The Homes at 93 Main St., left, and 89 Main St., were purchased by Lincoln Giles in 1961. He built around the houses and incorporated them into Olde Andover Village.

NOW: A look down Punchard Avenue toward the homes at 93-89 Main St., which are now part of Olde Andover Village.