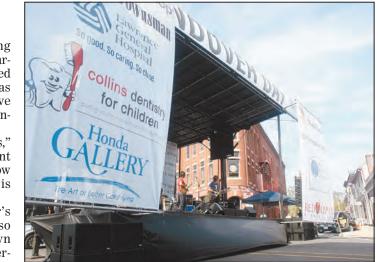

## Community celebration

DAVID LE/Staff Photo

Many people gather around the stage at the corner of Main St. where live music was being performed all afternoon hosted by 92.5 The River as part of Andover Day, which drew 10,000 people to Andover's Main Street. For more on the event, see Townspeople, page 15.