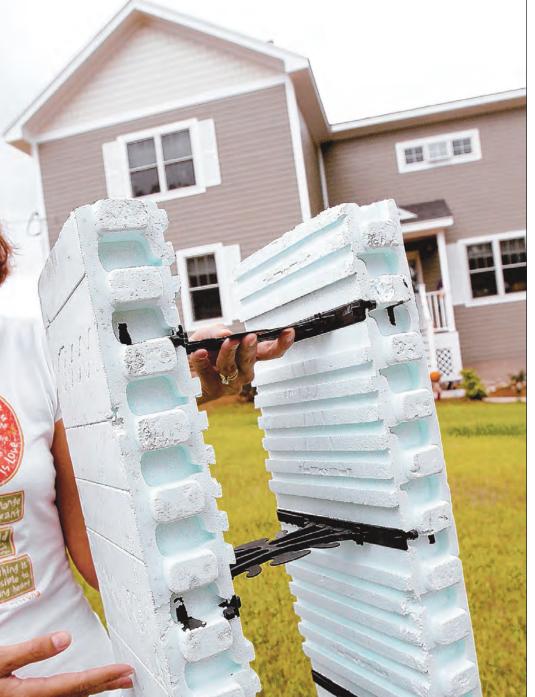

## FROM DRAFTY TO ECO-FRIENDLY

Family says going green was easy once inspiration, personal values were considered

> BY DUSTIN LUCA dluca@andovertownsman.com

A recently built two-story house on Lincoln Street has been lived in by a family of four since this past spring, but it has yet to generate a single electric bill.

With solar panels on its roof, a biomass-burning pellet stove keeping it warm during the winter and an outer shell made completely of Styrofoam and concrete, the house owned by Charissa Regano and Alan Kao is today's definition of a family going green.

Styrofoam that was used to frame the house.

For over a year, the Andover Inn at Phillips Academy has been closed to renovations, but this weekend it will open its doors to the public once again.

Its grand re-opening will coincide with Phillips' Community Day, and the inn's newly renamed Samuel's restaurant will start serving dinners later that evening, according to Kelly Scalia, general manager of the inn.

In the end, the house they live in has a shell made of two layers of Styrofoam, separated by a thick laver of concrete.

This insulation keeps cool air in the house during the summer and frigid air out during the winter, but it does have its drawbacks, Regano said.