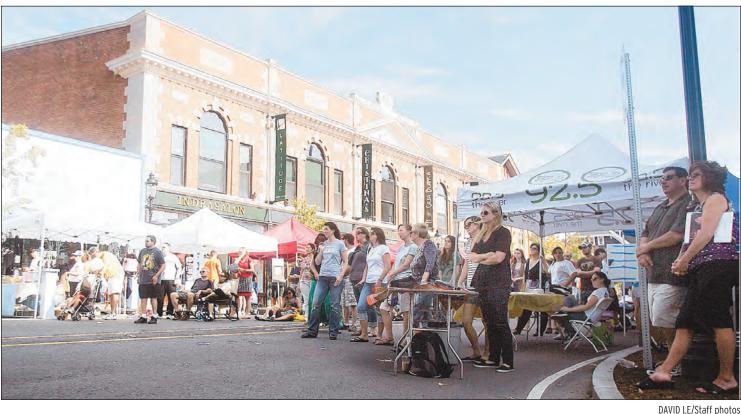

## Community celebration

DAVID LE/Staff Photo

Many people gather around the stage at the corner of Main St. where live music was being performed all afternoon hosted by 92.5 The River as part of Andover Day, which drew 10,000 people to Andover's Main Street. For more on the event, see Townspeople, page 15.