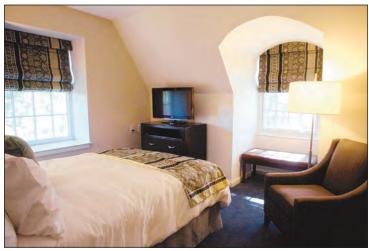

From the outside, the inn looks just as it used to, but almost everything on the inside has been rebuilt or refurbished, in some cases using parts of the old building, Scalia said.

The Andover Inn and the new Samuel's restaurant inside it, are newly renovated.

ALLEGRA BOVERMAN/Staff photos

One of the rooms in the newly renovated Andover Inn.

to deteriorate after 80 years, according to Stephen Porter, director of Public Information at

Please see INN, Page 2

BLACKITA

Several of the building's systems, including it's electrical, plumbing and heating mechanisms, were in need of work, Porter said.

When it opens on Saturday, the inn will contain 30 guest rooms, a number of meeting rooms and a restaurant. All rooms will have safes, independent temperature controls and a view of either the campus or courtyard right outside of the inn, according to Scalia.

The number of rooms has increased from 23 to 30, and they all have their own bathrooms, whereas the old inn had five bathrooms that the guests rooms shared, Scalia said.

Additionally, a bar that used to be in the inn's lobby has been relocated and changed to a lounge bar in the restaurant, and a greeting party now takes its place in the lobby.