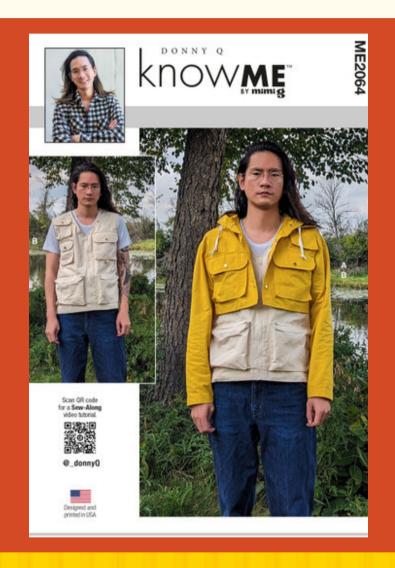

## Modern

• Multiple sizes

 'Know me' patterns highlight new and upcoming designers