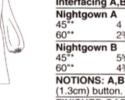

# Pattern Sizing

Pattern sizes vs "ready to wear sizes"

**Finished measurements** 

Ease

Decoding pattern envelope

FINISHED GAF A,B Bust 34 A,B Waist 25 A,B Hip 40 Finished back Nightgown A

38½ Nightgown B 57½

57½ 57¾ 58 58½ 58½ 58¾ 59 59¼ 59½ 59¾ CHEMISE DE NUIT EN DEUX LONGUEURS (J FEMMES): Chemise de nuit élégante avec encolure en V, plis sur l'épaule, attache du même tissu à la taille, ourlets très étroits et coutures angulaires au dos. La chemise de nuit a des manches bouffantes longues avec plis, une bordure étroite et une fente sur le poignet à bouton-pression. Mi-genou ou longueur soirée. TISSUS: Charmeuse, Crêpe de Chine, Challis de rayonne, Broadcloth de soie. Entoilage: Thermocollant léger. Grandes diagonales ne conviennent pas. "Avec Sens. "Sans Sens.

Séries: A5(6-8-Tailles 6 Entoilage A,B Chemise de nu 115cm\* 3. 150cm\* 2. Chemise de nu 115cm\* 5. 150cm\* 4. MERCERIE: 21 MESURES DU A,B Poitrine 87 A,B Taille 65 A,B Hanches 10

Longueur finie Chemise de nu 98 Chemise de nu

VC

| 5     |       |       |       |     |      |     |     |       |     |    |
|-------|-------|-------|-------|-----|------|-----|-----|-------|-----|----|
|       | 8     | 10    | 12    | 14  | 16   | 18  | 20  | 22    | 24  |    |
| 301/2 | 311/2 | 321/2 | 34    | 36  | 38   | 40  | 42  | 44    | 46  | in |
| 23    | 24    | 25    | 261/2 | 28  | 30   | 32  | 34  | 37    | 39  |    |
| 321/2 | 331/2 | 341/2 | 36    | 38  | 40   | 42  | 44  | 46    | 48  | -  |
| 151⁄2 | 15¾   | 16    | 16¼   | 16½ | 16¾  | 17  | 17¼ | 171/2 | 17¾ | -  |
| 6     | 8     | 10    | 12    | 14  | 16   | 18  | 20  | 22    | 24  |    |
| 77    | 80    | 83    | 87    | 92  | 97   | 102 | 107 | 112   | 117 | cm |
| 58    | 61    | 64    | 67    | 71  | 76   | 81  | 87  | 94    | 99  | -  |
| 83    | 85    | 88    | 92    | 97  | 102  | 107 | 112 | 117   | 122 |    |
| 40    | 40    | 40.5  | 41.5  | 42  | 42.5 | 43  | 44  | 44.5  | 45  | -  |

| AD(          | 0-0-10- | 12-14),  | F5(10-   | 18-20-2  | 22-24)     |        |        |         |          |  |
|--------------|---------|----------|----------|----------|------------|--------|--------|---------|----------|--|
| ;            | 8       | 10       | 12       | 14       | 16         | 18     | 20     | 22      | 24       |  |
| <b>B -</b> 2 | 20" - ¾ | yd.      |          |          |            |        |        |         |          |  |
|              |         |          |          |          |            |        |        |         |          |  |
| -            | 4       | 41/8     | 41/8     | 41/8     | 41/4       | 41/4   | 4%     | 4%      | 41/8     |  |
| 3/4          | 2¾      | 2¾       | 21/8     | 21/8     | 3          | 31/8   | 31/4   | 3¾      | 3%       |  |
|              | -       |          |          | -        |            |        |        |         |          |  |
| 5⁄8          | 5¾      | 5¾       | 51/8     | 6        | 6¼         | 6%     | 6%     | 61/8    | 71/8     |  |
| 3/8          | 41/2    | 41/2     | 41/2     | 45%      | 4%         | 45%    | 41/8   | 5       | 51/8     |  |
| 3: T         | wo sma  | II snaps | s, ½ yd: | s. (0.5n | 1) of 5/8" | (1.5cm | ) wide | ribbon, | one 1/2" |  |
|              |         |          |          |          |            |        |        |         |          |  |

| RME  | NT ME                 | ASURE | EMENT               | S   |           |           |           |           |           |  |
|------|-----------------------|-------|---------------------|-----|-----------|-----------|-----------|-----------|-----------|--|
| 41⁄2 | 351/2                 | 36½   | 38                  | 40  | 42        | 44        | 46        | 48        | 50        |  |
| 0    | 26½<br>41<br>gth from | 42    | 29<br>43½<br>of nec |     | 33<br>47½ | 35<br>49½ | 37<br>51½ | 39<br>53½ | 41<br>55½ |  |
| 81⁄2 | 38¾                   | 39    | 39¼                 | 39½ | 39¾       | 40        | 401⁄4     | 401/2     | 40¾       |  |
|      |                       |       |                     |     |           |           |           |           |           |  |

| -10-1      | 2-14), <b>F</b> | <b>F5</b> (16-1 | 8-20-22  | 2-24)  |         |         |         |         |          |  |
|------------|-----------------|-----------------|----------|--------|---------|---------|---------|---------|----------|--|
|            | 8               | 10              | 12       | 14     | 16      | 18      | 20      | 22      | 24       |  |
| - 510      | cm - 0.7        | 'n              |          |        |         |         |         |         |          |  |
| uit A      |                 |                 |          |        |         |         |         |         |          |  |
| .6         | 3.7             | 3.7             | 3.8      | 3.8    | 3.9     | 3.9     | 4.0     | 4.3     | 4.4      |  |
| .4         | 2.6             | 2.6             | 2.6      | 2.7    | 2.8     | 2.9     | 3.0     | 3.1     | 3.1      |  |
| uit B      |                 |                 |          |        |         |         |         |         |          |  |
| .2         | 5.2             | 5.3             | 5.3      | 5.5    | 5.6     | 5.9     | 6.1     | 6.3     | 6.6      |  |
| .0         | 4.2             | 4.2             | 4.2      | 4.3    | 4.3     | 4.3     | 4.5     | 4.6     | 4.7      |  |
| bout       | ons-pre         | ssion p         | etits, 0 | .5m de | ruban d | de 1.5c | m, 1 bo | uton de | e 1.3cm. |  |
| VÊT        | EMEN.           | TS FIN          |          |        |         |         |         |         |          |  |
| 7          | 90              | 93              | 97       | 102    | 107     | 112     | 117     | 122     | 127      |  |
| 5          | 68              | 70              | 74       | 79     | 84      | 89      | 94      | 99      | 104      |  |
|            |                 |                 |          |        |         |         |         |         |          |  |
| 02         | 104             | 107             | 111      | 116    | 121     | 126     | 131     | 136     | 141      |  |
|            | os, vot         | re nuq          | ue a l'o | urlet  |         |         |         |         |          |  |
| uit A<br>8 | 98              | 00              | 100      | 100    | 101     | 100     | 100     | 100     | 104      |  |
| o<br>uit B | 30              | 99              | 100      | 100    | 101     | 102     | 102     | 103     | 104      |  |
| 46         | 146             | 147             | 148      | 149    | 149     | 150     | 151     | 151     | 152      |  |
| 10         | 140             |                 | 140      | 140    | 140     | 100     | 101     | 101     | 102      |  |

### AVERAGE/MOINS FACILE

MISSES' NIGHTGOWN IN TWO LENGTHS: Classy nightgown has V-neckline, shoulder pleats, self-tie at waist, baby hems, and angular back seams. Nightgown includes long bishop sleeves with pleats, narrow binding, and slit opening at wrist with snap closure. Can be made in mid-knee and evening lengths. FABRICS: Charmeuse, Crepe de Chine, Rayon Challis, Silk Broadcloth. Interfacing: Lightweight Fusibl Insuitable for obvious diagonals, "With Nap, ""Without Na