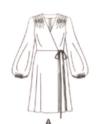

57½ 57¾ 58 58½ 58½ 58¾ 59 59¼ 59½ 59¾ CHEMISE DE NUIT EN DEUX LONGUEURS (J FEMMES): Chemise de nuit élégante avec encolure en V, plis sur l'épaule, attache du même tissu à la taille, ourlets très étroits et coutures angulaires au dos. La chemise de nuit a des manches bouffantes longues avec plis, une bordure étroite et une fente sur le poignet à bouton-pression. Mi-genou ou longueur soirée. TISSUS: Charmeuse, Crêpe de Chine, Challis de rayonne, Broadcloth de soie. Entoilage: Thermocollant léger. Grandes diagonales ne conviennent pas. "Avec Sens. "Sans Sens.

57½ 57¾ 58 58¼ 58½ 58¾ 59 59¼ 59½ 59½ CHEMISE DE NUIT EN DEUX LONGUEURS (J FEMMES): Chemise de nuit élégante avec encolure en V, plis sur l'épaule, attache du même tissu à la taille, ourlets très étroits et coutures angulaires au dos. La chemise de nuit a des manches bouffantes longues avec plis, une bordure étroite et une fente sur le poignet à bouton-pression. Mi-genou ou longueur soirée. TISSUS: Charmeuse, Crêpe de Chine, Challis de rayonne, Broadcloth de soie. Entoilage: Thermocollant léger. Grandes diagonales ne conviennent pas. \*Avec Sens. \*Sans Sens.

### AVERAGE/MOINS FACILE

MISSES' NIGHTGOWN IN TWO LENGTHS: Classy nightgown has V-neckline, shoulder pleats, self-tie at waist, baby hems, and angular back seams. Nightgown includes long bishop sleeves with pleats, narrow binding, and slit opening at wrist with snap closure. Can be made in mid-knee and evening lengths. FABRICS: Charmeuse, Crepe de Chine, Rayon Challis, Silk Broadcloth. Interfacing: Lightweight Fusibl Insuitable for obvious diagonals, "With Nap, ""Without Na