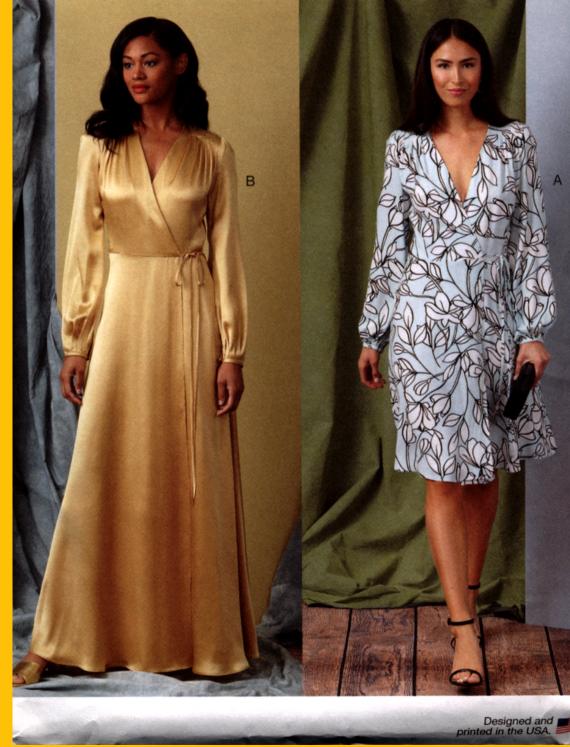

### AVERAGE/MOINS FACILE

MISSES' NIGHTGOWN IN TWO LENGTHS: Classy nightgown has V-neckline, shoulder pleats, self-tie at waist, baby hems, and angular back seams. Nightgown includes long bishop sleeves with pleats, narrow binding, and slit opening at wrist with snap closure. Can be made in mid-knee and evening lengths. FABRICS: Charmeuse, Crepe de Chine, Rayon Challis, Silk Broadcloth. Interfacing: Lightweight Fusibl Insuitable for obvious diagonals, "With Nap, ""Without Na