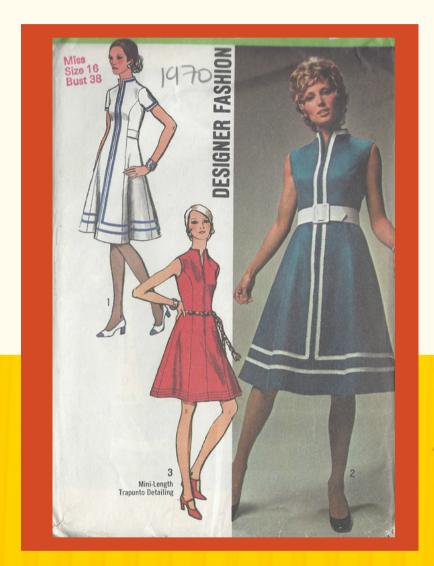

## True Vintage

- Often one size
- Fragile; missing parts
- Unique features or sewing techniques
- 3rd party sellers