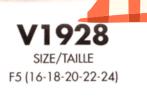

### AVERAGE/MOINS FACILE

MISSES' NIGHTGOWN IN TWO LENGTHS: Classy nightgown has V-neckline, shoulder pleats, self-tie at waist, baby hems, and angular back seams. Nightgown includes long bishop sleeves with pleats, narrow binding, and slit opening at wrist with snap closure. Can be made in mid-knee and evening lengths. FABRICS: Charmeuse, Crepe de Chine, Rayon Challis, Silk Broadcloth. Interfacing: Lightweight Fusibl Insuitable for obvious diagonals, "With Nap, ""Without Na