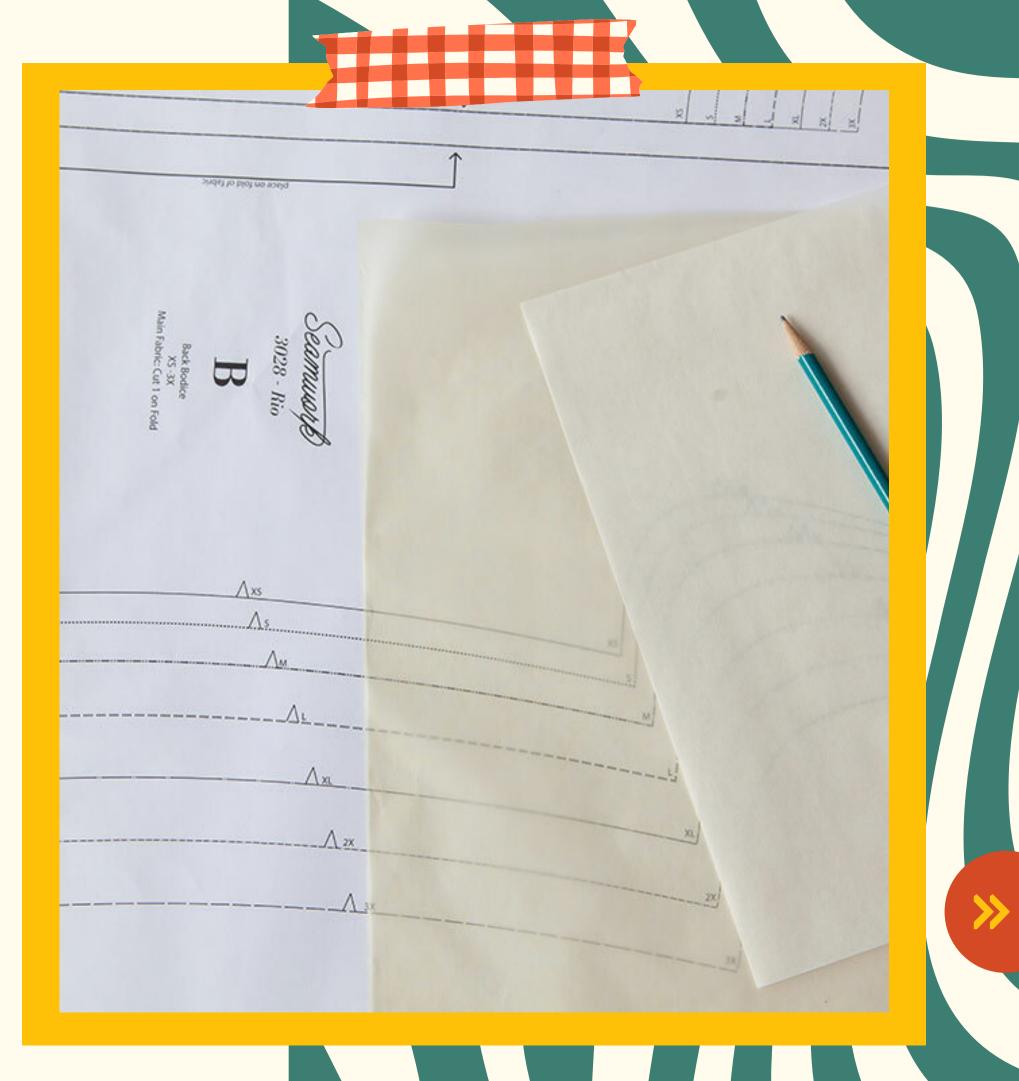

# Pattern Sizing

Pattern sizes vs "ready to wear sizes"

**Finished measurements** 

Ease

Decoding pattern envelope

FINISHED GAF A,B Bust 34 A,B Waist 25 A,B Hip 40 Finished back Nightgown A

38½ Nightgown B 57½

## Pattern Sizing

Pattern sizes vs "ready to wear sizes"

Finished measurements

Ease

Decoding pattern envelope

| 5     |       |       |       |     |      |     |     |      |     |    |
|-------|-------|-------|-------|-----|------|-----|-----|------|-----|----|
|       | 8     | 10    | 12    | 14  | 16   | 18  | 20  | 22   | 24  |    |
| 301/2 | 311/2 | 321/2 | 34    | 36  | 38   | 40  | 42  | 44   | 46  | in |
| 23    | 24    | 25    | 261/2 | 28  | 30   | 32  | 34  | 37   | 39  |    |
| 321/2 | 331/2 | 341/2 | 36    | 38  | 40   | 42  | 44  | 46   | 48  | -  |
| 151⁄2 | 15¾   | 16    | 16¼   | 16½ | 16¾  | 17  | 17¼ | 17½  | 17¾ | -  |
| 6     | 8     | 10    | 12    | 14  | 16   | 18  | 20  | 22   | 24  |    |
| 77    | 80    | 83    | 87    | 92  | 97   | 102 | 107 | 112  | 117 | cm |
| 58    | 61    | 64    | 67    | 71  | 76   | 81  | 87  | 94   | 99  | -  |
| 83    | 85    | 88    | 92    | 97  | 102  | 107 | 112 | 117  | 122 |    |
| 40    | 40    | 40.5  | 41.5  | 42  | 42.5 | 43  | 44  | 44.5 | 45  | -  |

## Pattern Sizing

Multiple Size envelopes

Designed and printed in the USA.